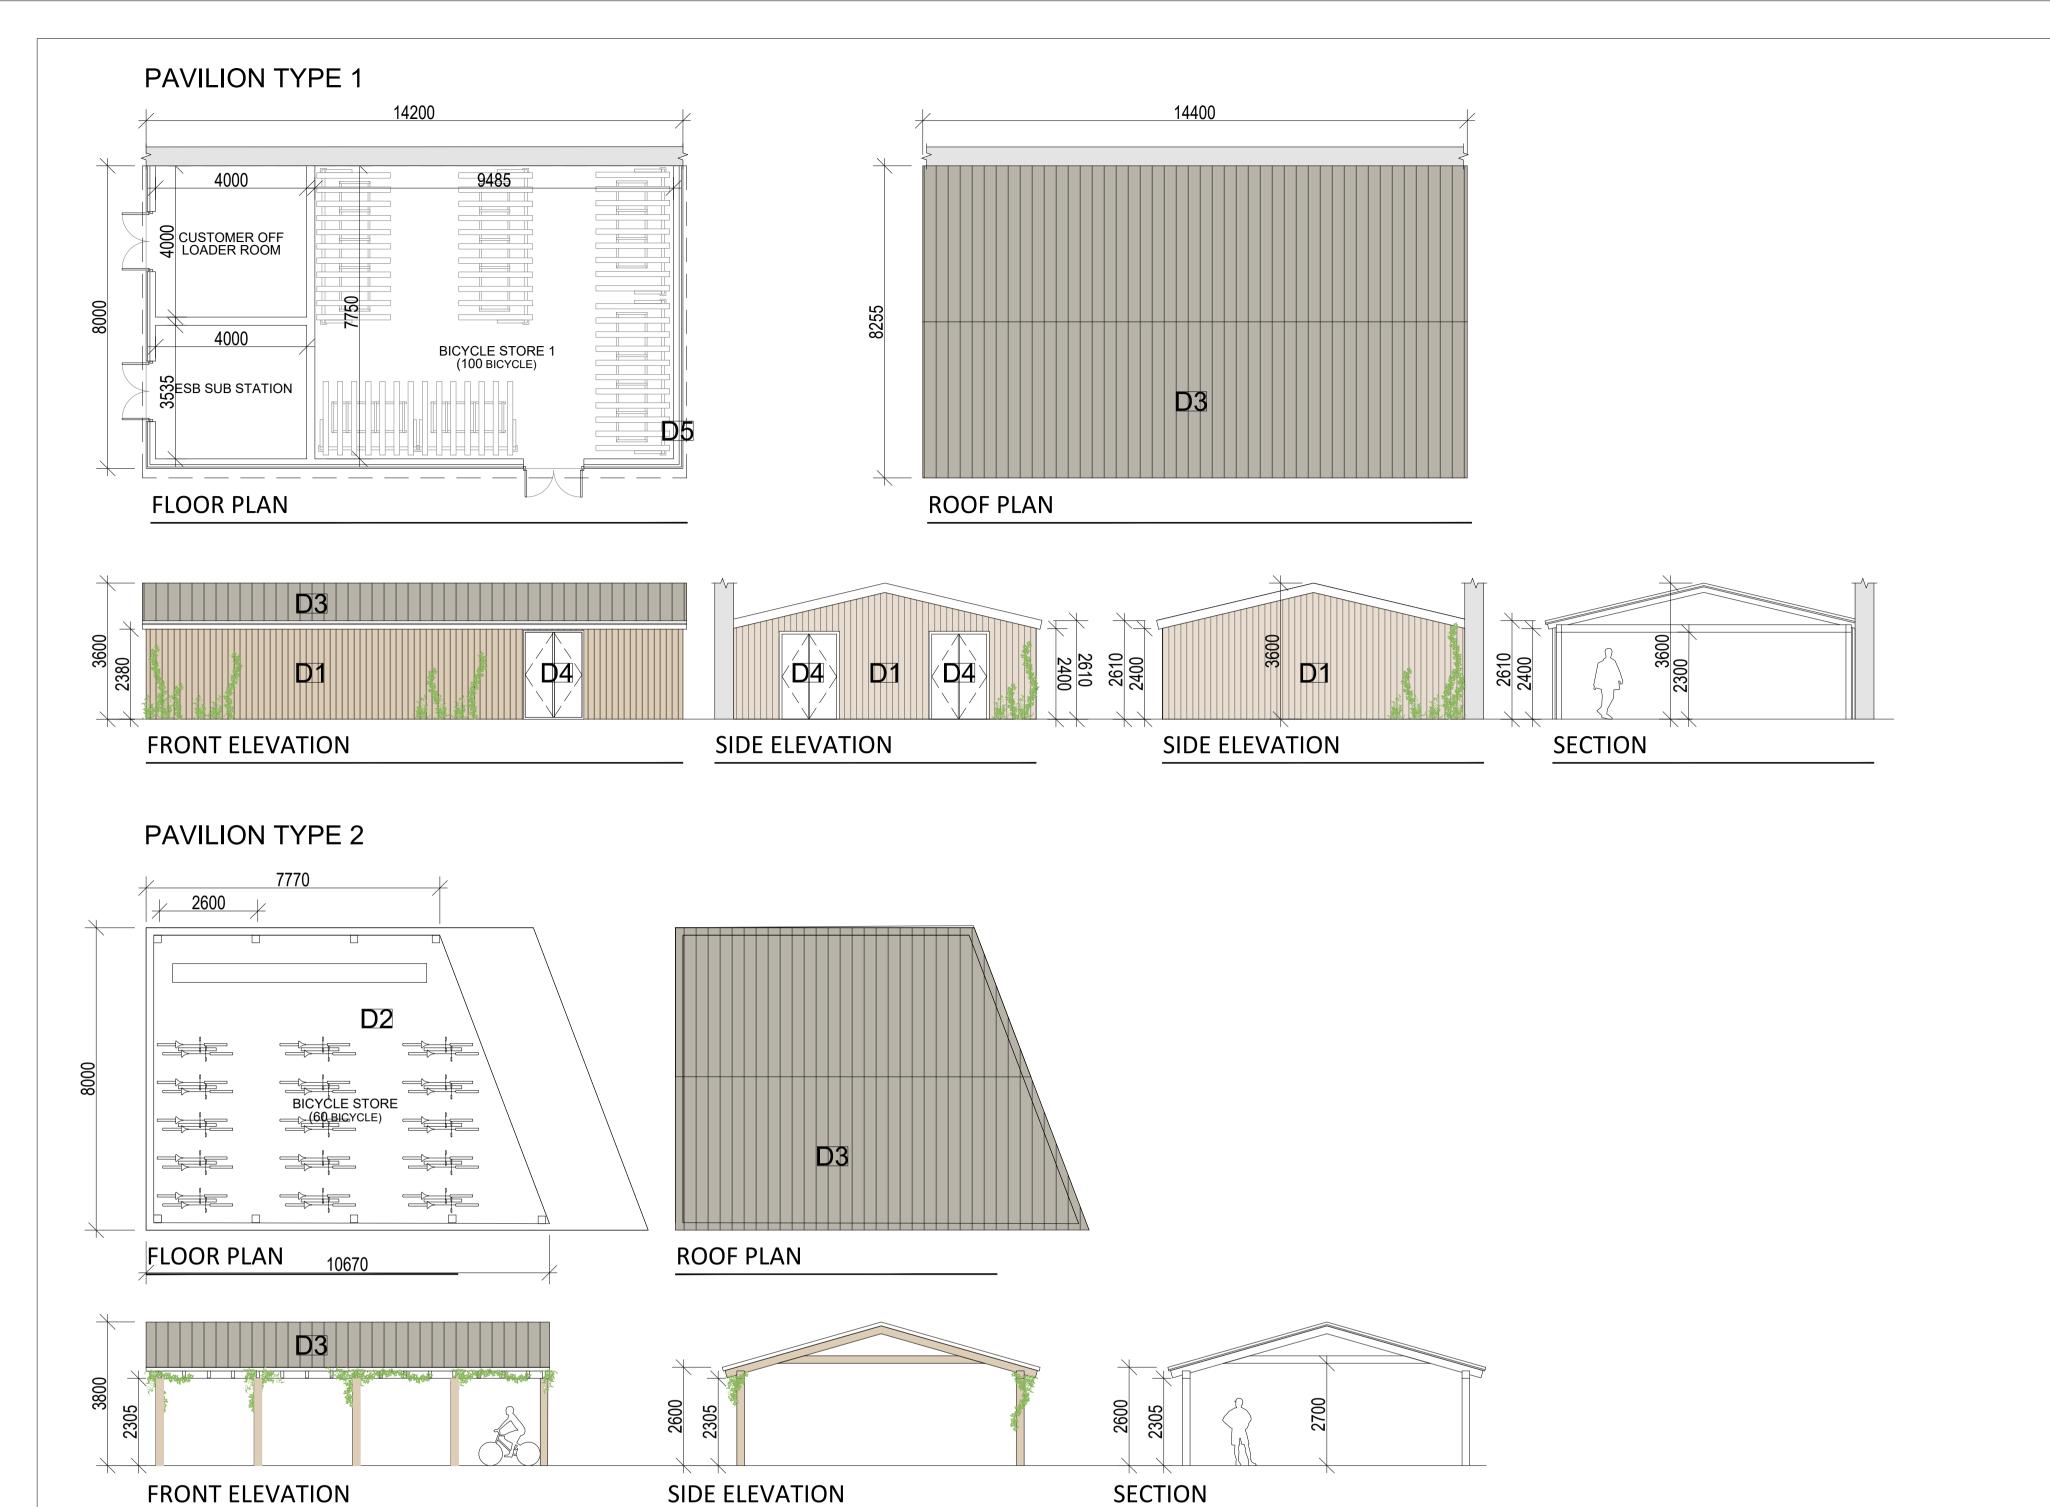

FACADE FINISHES:

D1: TIMBER LAMELLAS CLADDING, NATURAL FINISH
D2: TIMBER STUD, NATURAL FINISH
D3: ASH GREY METAL STANDING SEAM ROOF IN PPC FINISH (RAL 7044)
D4: ALUMINIUM DOOR SYSTEM WITH ASH GREY FRAMES (RAL 7044)
D5: LOAD-BEARING BLOCK STRUCTURE WITH TIMBER CLADDING FINISH